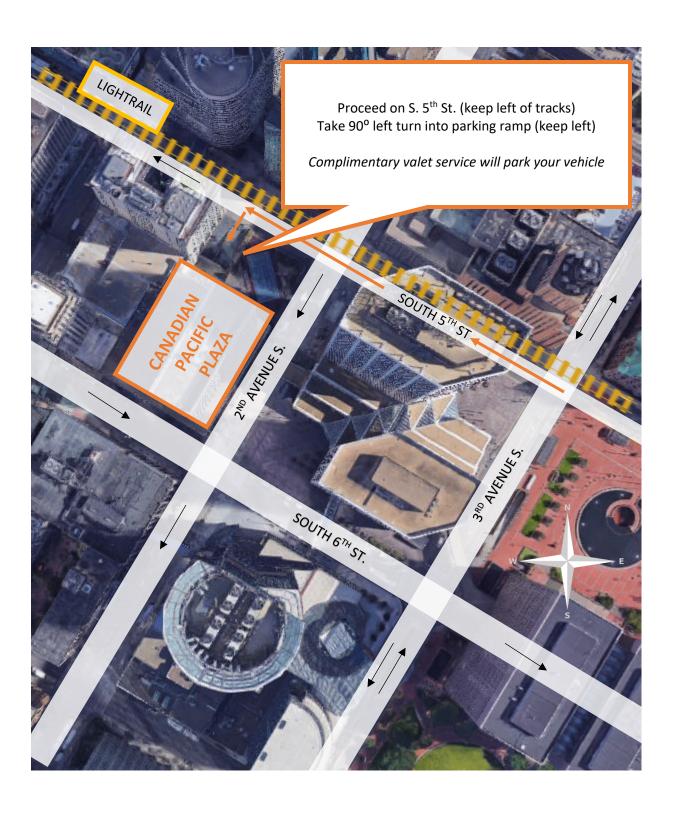

#### **DIRECTIONS**

1900 Canadian Pacific Plaza 120 South Sixth Street Minneapolis, MN 55402 612.340.0181

# Cross streets are Fifth Street South & Second Avenue South with the Light Rail on your right.